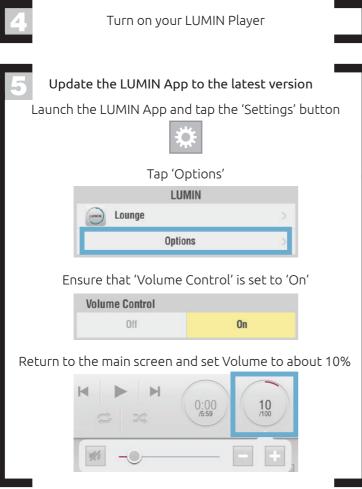

# **USING A PRE-AMP**

## BEFORE SWITCHING ON LUMIN AMP

Turn on all devices **EXCEPT** LUMIN Amp

Set the volume level on the pre-amp

Turn on all devices - LUMIN Amp last

You can now play music and adjust the volume to your liking