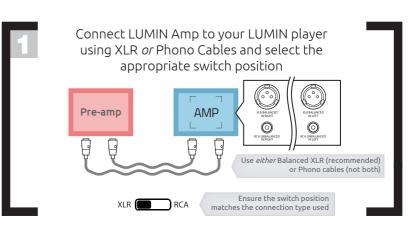

# **USING A PRE-AMP**

## BEFORE SWITCHING ON LUMIN AMP

Turn on all devices **EXCEPT** LUMIN Amp

Set the volume level on the pre-amp

Turn on all devices - LUMIN Amp last

You can now play music and adjust the volume to your liking