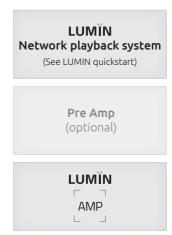

### WHAT YOU NEED

Typical LUMIN system components:

Loudspeakers

OR

# **USING A PRE-AMP**