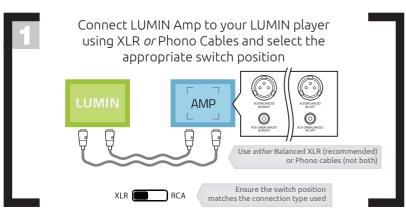

e
- Quickstart Guide
- Safety Information

#### **CUSTOMER SUPPORT**

**Online**Visit our website at www.luminmusic.com

**Email**Send support emails to support@luminmusic.com





© 2018, All Rights Reserved.







Contains important volume instructions

### WHAT YOU NEED

Typical LUMIN system components:



Loudspeakers



#### **FOLLOW US ON FACEBOOK**

We publish news of major updates to the LUMIN firmware and App on our page as well as news of new products and reviews. www.facebook.com/luminmusic



- When turning on your system, always turn LUMIN Amp on last
- When turning off your system, always turn LUMIN Amp off first
- Ensure the App or Pre-amp volume is at a low level before turning LUMIN Amp on
- On initial setup, follow the instructions overleaf



OR

# **USING A PRE-AMP**









## BEFORE SWITCHING ON LUMIN AMP





Turn on all devices **EXCEPT** LUMIN Amp

Set the volume level on the pre-amp





Turn on all devices - LUMIN Amp last



You can now play music and adjust the volume to your liking