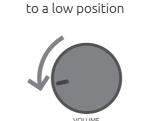

#### **FOLLOW US ON FACEBOOK**

We publish news of major updates to the LUMIN firmware and App on our page as well as news of new products and reviews. www.facebook.com/luminmusic

- When turning on your system, always turn LUMIN Amp on last
- When turning off your system, always turn LUMIN Amp off first
- Ensure the App or Pre-amp volume is at a low level before turning LUMIN Amp on
- On initial setup, follow the instructions overleaf