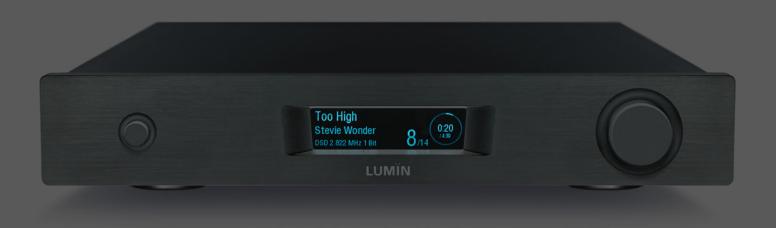

# LUMÏN

COMPACT ONE-BOX INTEGRATED SYSTEM DOESN'T DOMINATE THE ROOM

INTEGRATED CLASS-D POWER AMPLIFICATION RETAINS DIGITAL SIGNAL PATH RIGHT TO THE SPEAKER OUTPUTS

DSD128 5.6MHZ

NATIVE MQA, TIDAL, ROON & QOBUZ

# FINISH:

Raw brushed aluminium
Black anodised brushed aluminium