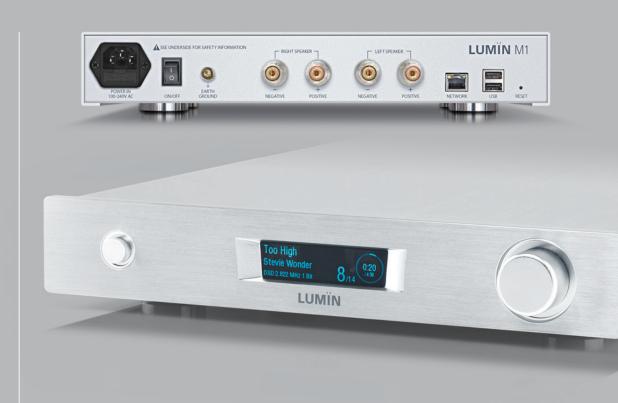

# INPUT:

Gigabit Ethernet Network (1000BASE-T) RJ45 USB storage, flash drive, USB hard disk (Single-partition FAT32, NTFS, exFAT and EXT2/3)

RCA and 3.5mm mini jack analogue input via included adapter

# OUTPUT:

PHYSICAL: Stereo 4 mm banana binding posts
SPEAKER LOAD: >= 4 Ohm
RATED POWER OUTPUT (PER CHANNEL):
60W @ 8 Ohm Speaker
100W @ 4 Ohm Speaker

# POWER SUPPLY:

Internal shielded 100–240V AC auto-ranging

# OTHER:

Firmware-upgradable for further features and enhancements

LUMIN: 361mm (W), 323mm (D), 58mm (H), 4.5kg